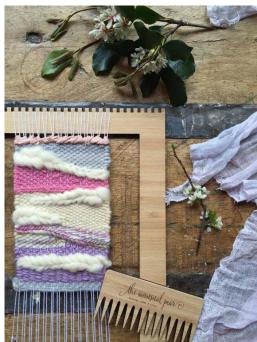

## The Unusual Pear

The Unusual Pear weaving looms are simplistic, lightweight, durable and incredibly easy to use! They are suitable for all ages and are perfect for beginners.

The medium is the perfect size lap loom where you'll be able to finish a weaving in 2-3 hours. I do a lot of weaving on my medium size loom, you've got a bit more room to play with different designs with the weaving area being about an A4 size. Once you add the tassels you can have a weaving that's around 40-50cm long!

If you'd like to add some beautiful yarns to your order, you'll then have everything you need to get started as soon as your package arrives. I have some gorgeous hand dyed and hand spun wools as well as the softest, fluffiest roving available here in my Etsy store, just follow these links: