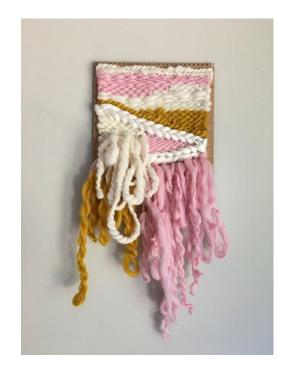

## The Unusual Pear

The Unusual Pear weaving looms are simplistic, lightweight, durable and incredibly easy to use! They are suitable for all ages and are perfect for beginners.

The medium is the perfect size lap loom where you'll be able to finish a weaving in 2-3 hours. I do a lot of weaving on my medium size loom, you've got a bit more room to play with different designs with the weaving area being about an A4 size. Once you add the tassels you can have a weaving that's around 40-50cm long!