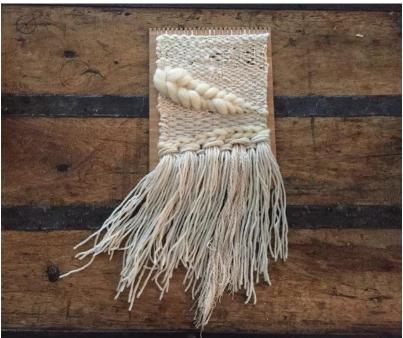

## The Unusual Pear

The Unusual Pear weaving looms are simplistic, lightweight, durable and incredibly easy to use! They are suitable for all ages and are perfect for beginners.

The medium is the perfect size lap loom where you'll be able to finish a weaving in 2-3 hours. I do a lot of weaving on my medium size loom, you've got a bit more room to play with different designs with the weaving area being about an A4 size. Once you add the tassels you can have a weaving that's around 40-50cm long!