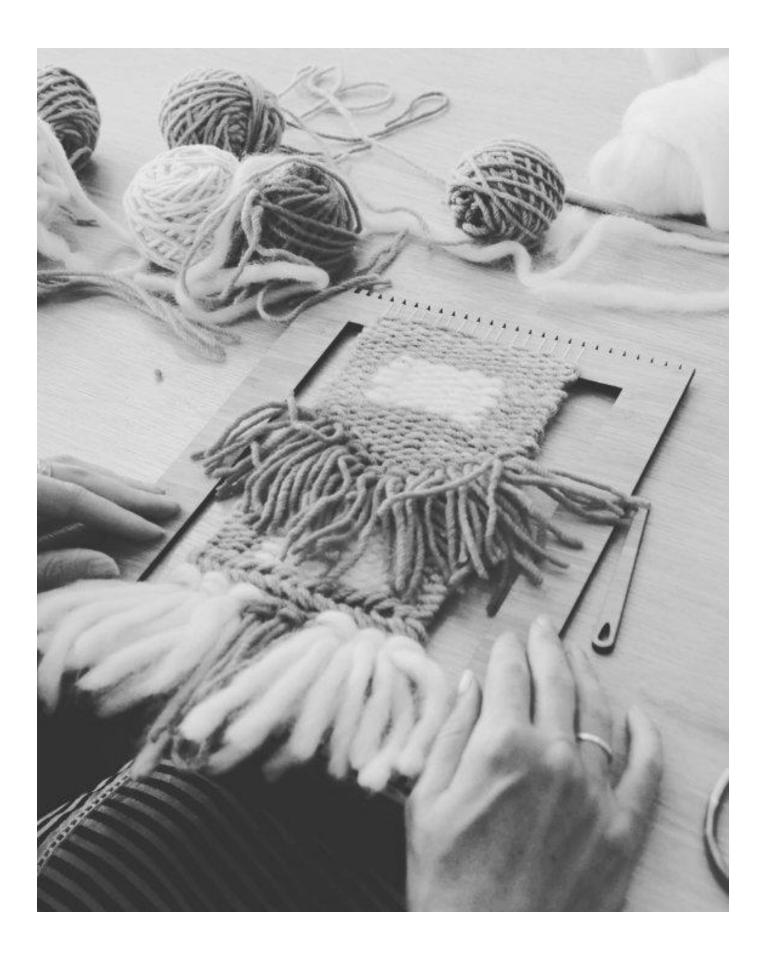

## The Unusual Pear

The Unusual Pear weaving looms are simplistic, lightweight, durable and incredibly easy to use! They are suitable for all ages and are perfect for beginners.

The medium is the perfect size lap loom where you'll be able to finish a weaving in 2-3 hours. I do a lot of weaving on my medium size loom, you've got a bit more room to play with different designs with the weaving area being about an A4 size. Once you add the tassels you can have a weaving that's around 40-50cm long!

If you'd like to add some beautiful yarns to your order, you'll then have everything you need to get started as soon as your package arrives. I have some gorgeous hand dyed and hand spun wools as well as the softest, fluffiest roving available here in my Etsy store, just follow these links: