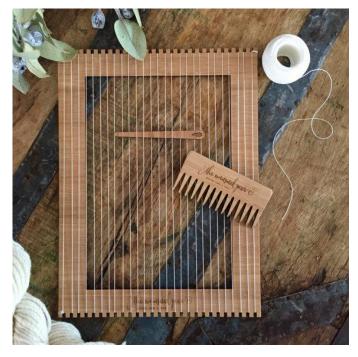

## **Loom Only**

1x Medium bamboo weaving loom (22.0cm w x 29.5cm h)

## OR

Starter Kit

1x Medium bamboo weaving loom (22.0cm w x 29.5cm h)

1x 10g ball of cotton warp

1x Small bamboo weaving needle (10cm)

1x Bamboo weaving comb (10.2cm | x 5cm w)

## OR

**Ultimate Kit** 

1x Medium bamboo weaving loom (22.0cm w x 29.5cm h)

1x 10g ball of cotton warp

1x Small bamboo weaving needle (10cm)

1x Bamboo weaving comb (10.2cm | x 5cm w)

4x 25g balls (100g total) of hand dyed, Australian wool yarns - the colours will be chosen at random